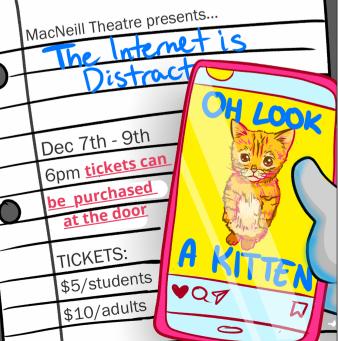

### DATES TO REMEMBER

DEC 7-9. THEATRE PRODUCTION DEC 16. BREAKFAST WITH SANTA AT 7:30AM LAST DAY BEFORE WINTER BREAK

DEC 19-JAN 2. WINTER BREAK

Tuesday, December 6th at 7:30pm in the Theatre

CANCER